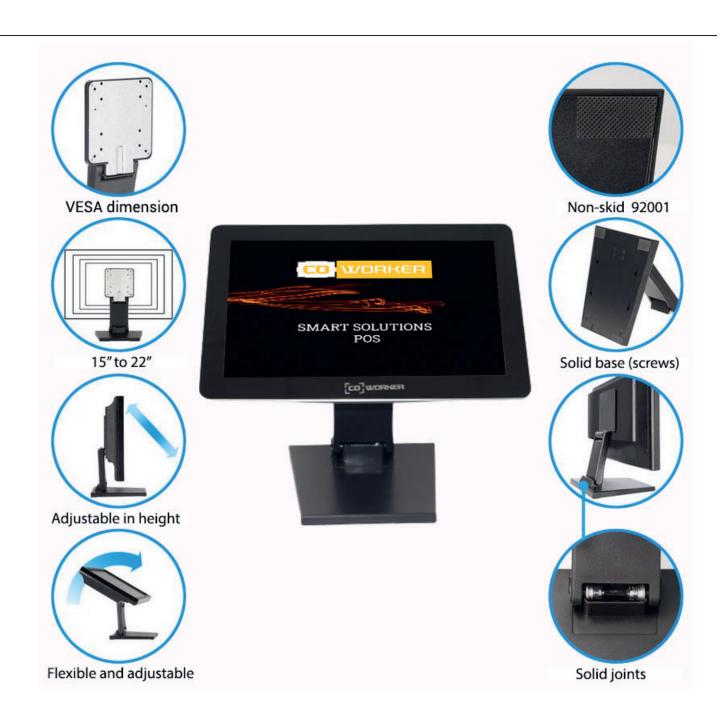

#### **CASE STAND**

Multi-use swivel mount VESA dimension 10" to 22" inches Adjustable in height Rotating Non-skid To be screwed Solid joints