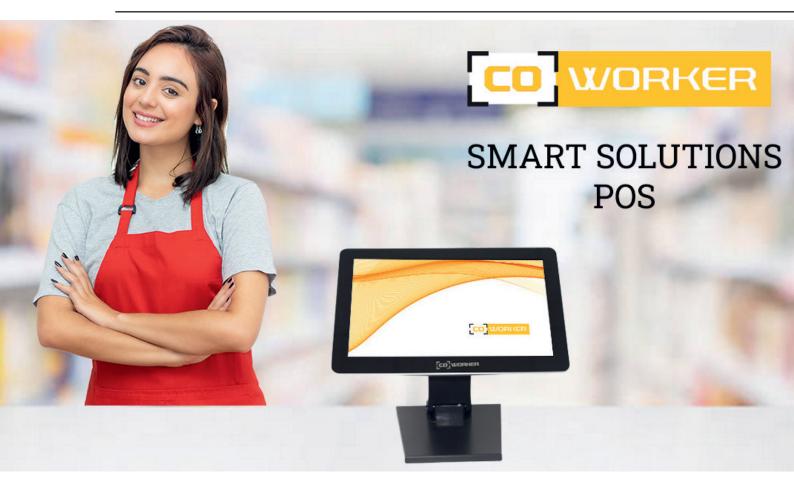

### **COWORKER SMART SOLUTIONS POS**

#### **CW SMART-P15**

15.6" screen (16:9) Windows 10 / Linux / Chrome OS Intel Core i5 processor Compatible with all POS software