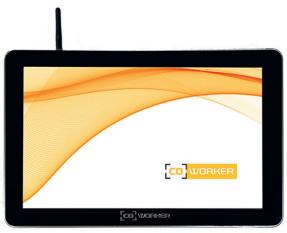

#### **CW SMART-P15**

15.6" screen (16:9) Windows 10 / Linux / Chrome OS Intel Core i5 processor Compatible with all POS software