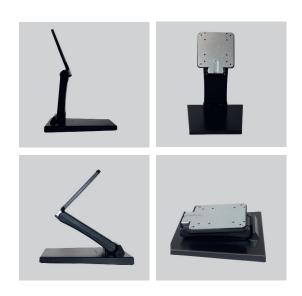

#### **CASE STAND**

Multi-use swivel mount VESA dimension 10" to 22" inches Adjustable in height Rotating Non-skid To be screwed Solid joints