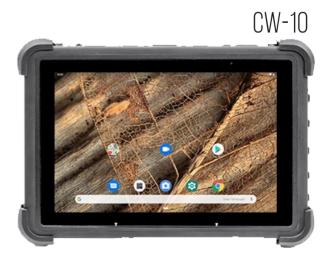

## 10 INCHES CW-10MILA

This 10" tablet available under Android is destined for outdoor use thanks to its 1000 nits. It comes with a 4G module in its basic configuration.

Equipped with an NFC module on the front, this tablet is perfect for reading badges. In addition, its ultra-thin design contrasts with its robustness. A value for money ratio rarely equaled.

- Public transportation
- Manufacturing
- Retail
- Vehicle expertise