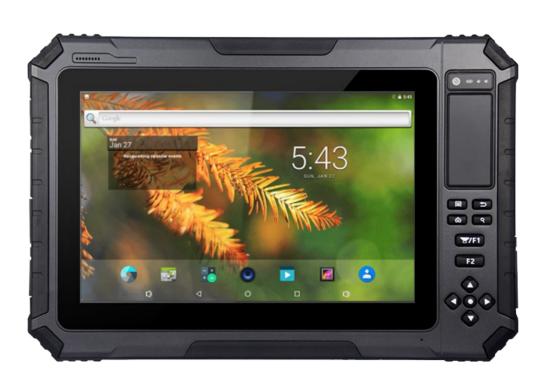

## 10 INCHES CW-F10 & CW-H10

Two gems of technology. Whether for industrial use with the CW-F10 or for medical use with the CW-H10, these two fanless models are available in Celeron or Core i5.

Their designs include a large handle on top for easy handling. On-demand modules like: hard drive size, 4G, barcode reader or NFC can be easily added.

The CW-H10 tablet, with its antimicrobial coating, is the only medical tablet on the market that has all the necessary certifications for projects in the medical field.

- Medical
- Manufacturing

CW-H10

CW-F10