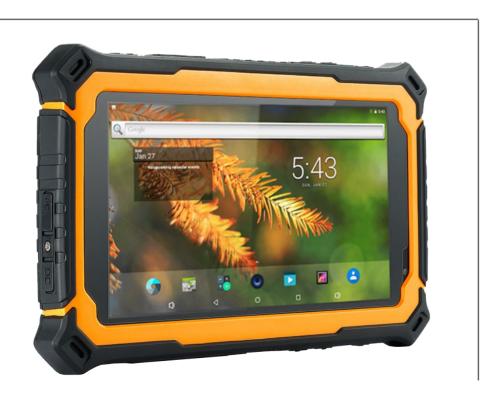

## 10 INCHES CW-F10 & CW-H10

Two gems of technology. Whether for industrial use with the CW-F10 or for medical use with the CW-H10, these two fanless models are available in Celeron or Core i5.

Their designs include a large handle on top for easy handling. On-demand modules like: hard drive size, 4G, barcode reader or NFC can be easily added.

The CW-H10 tablet, with its antimicrobial coating, is the only medical tablet on the market that has all the necessary certifications for projects in the medical field.

- Medical
- Manufacturing

CW-H10

CW-F10