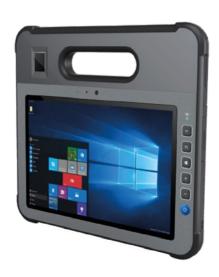

### 12 INCHES CW-12

This best-seller is a must-have. The 12" tablet available under Windows pro is equipped with a Core i5 which will give you complete satisfaction. Its robustness gives it a durability highly sought after in the industrial segment. Like the CW-8 and CW-10, this tablet is compatible with a exhaustive range of accessories. On-demand modules like: hard disk size, 8 to 16 GB RAM, 4G, barcode reader or NFC, can be easily added.