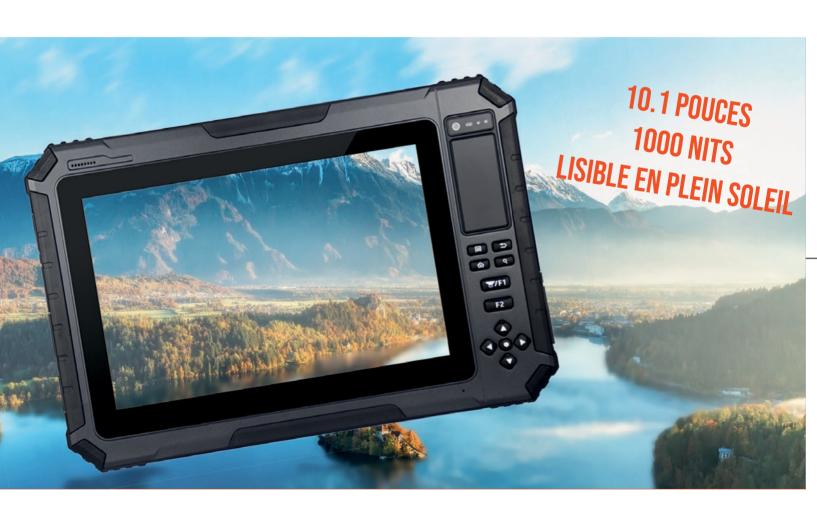

## 10 INCHES CW-10MILA

This 10" tablet available under Android is destined for outdoor use thanks to its 1000 nits. It comes with a 4G module in its basic configuration.

Equipped with an NFC module on the front, this tablet is perfect for reading badges. In addition, its ultra-thin design contrasts with its robustness. A value for money ratio rarely equaled.

- Public transportation
- Manufacturing
- Retail
- Vehicle expertise