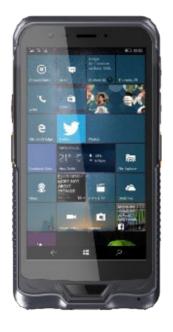

## 6 INCHES CW-6

The CW-6 is a mix between a phone and a tablet, the so-called **"fablette"**, which is equipped with a barcode reader HONEYWELL and available under Windows and Android. Its **IP65** and **MIL-STD 810G** standards make it an exceptional rugged tool. Initially intended for warehouse management, it can also be used for CMMS or CAPM software.

#### **ATTENTION:**

PRODUCT IS CURRENTLY ONGOING CHANGES.

- Retail
- Warehousing
- Maintenance