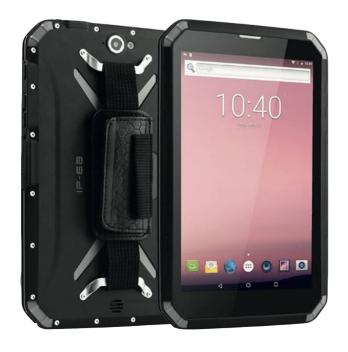

### 8 & 10 INCHES CW-8 & CW-10

These incredible Swiss Army knives are available under Android and Windows pro. Beyond their undeniable technical qualities, the CW-8 and CW-10 are available in several versions with customized modules (4G, barcode reader or NFC).

In addition to their desktop or mobile docking stations they also feature a hot-swappable battery and an external battery charger. As you can see whether it's for integration into any vehicle or for a more classical use, these numerous options make them the must-have of the Coworker® range.

#### **INDUSTRIES**

- Manufacturing
- Warehousing
- Maintenance

DATASHEET CW-8