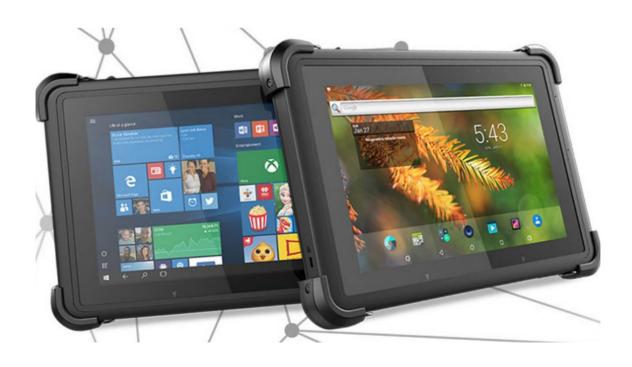

### 8 & 10 INCHES CW-8 & CW-10

These incredible Swiss Army knives are available under Android and Windows pro. Beyond their undeniable technical qualities, the CW-8 and CW-10 are available in several versions with customized modules (4G, barcode reader or NFC).

In addition to their desktop or mobile docking stations they also feature a hot-swappable battery and an external battery charger. As you can see whether it's for integration into any vehicle or for a more classical use, these numerous options make them the must-have of the Coworker® range.

#### **INDUSTRIES**

- Manufacturing
- Warehousing
- Maintenance

DATASHEET CW-8