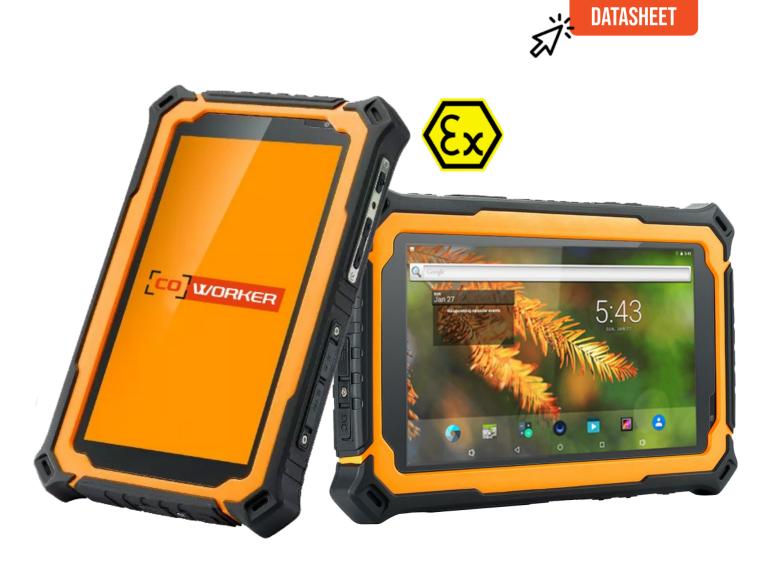

### ATEX 10 INCHES CW-10EX

The ultimate 10" ATEX tablet. The total of its options makes it the best value for money on the ATEX market. Like the CW-10MILA, it comes with a 4G module in its basic configuration.

Thanks to our experience in the field of mobility for more than 20 years we were able to offer you an unique equipment adapted to this environment in perpetual demand.

- Gas
- Oil
- Pharmaceutical
- Agriculture