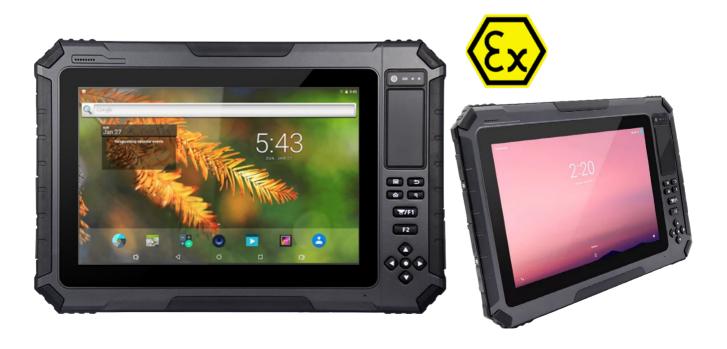

## ATEX 7 INCHES CW-7EX

#### **INDUSTRIES**

- Gas
- Oil
- Pharmaceutical
- Agriculture

The exact copy of the CW-7 but certified ATEX 2.22 is a revolution due to its very aggressive price. It has the same specificities as the CW-7 with 1000 nits screen and coming with the a 4G module in its basic configuration. The gas, oil, chemical and agricultural sectors will be very interested in this model.